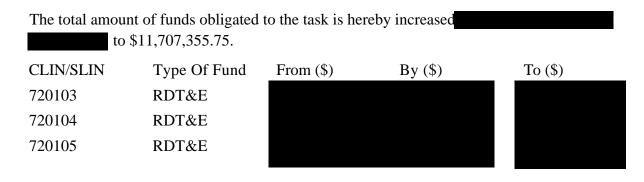

The total amount of funds obligated to the task is hereby increased to \$1,605,991.47.

The purpose of this modification is to add incremental funding to the order. Accordingly, said Task Order is modified as follows: A conformed copy of this Task Order is attached to this modification for informational purposes only.