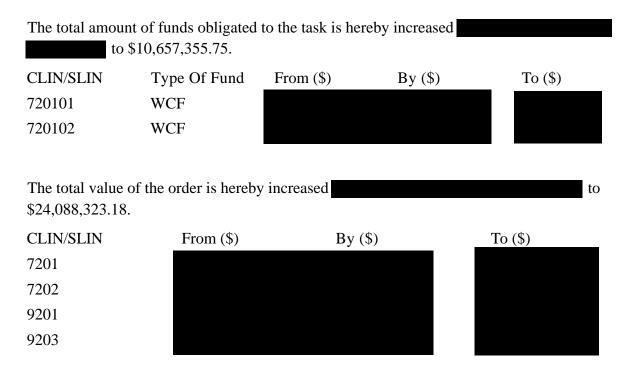

----------|--------------------|----------------------------|--------|-------|
| N00178-05-D-4663 | M809               | 23                         | 2 of 2 |       |

The purpose of this modification is to exercise Option Year 2 CLINs: 7201, 7202, 9201, and 9203; to correct an error on CLIN 7201 beginning POP date from 4/14/2016 to 4/15/2016; and to incrementally fund Labor CLIN 7201. Additionally, the purpose of this modification is to update the contact information in NAVAIR Clause 5252.243-9504 - AUTHORIZED CHANGES ONLY BY THE CONTRACTING OFFICER (NAVAIR) (JAN 1992). Accordingly, said Task Order is modified as follows: A conformed copy of this Task Order is attached to this modification for informational purposes only.

The Line of Accounting information is hereby changed as follows:



The Period of Performance of the following line items is hereby changed as follows:

| CLIN/SLIN | From                  | То                    |
|-----------|-----------------------|-----------------------|
| 7201      | 4/14/2016 - 4/14/2017 | 4/15/2016 - 4/14/2017 |

|                                                                                                                                                                                                                                                                                                                                  |                                                                                                                                                                            |