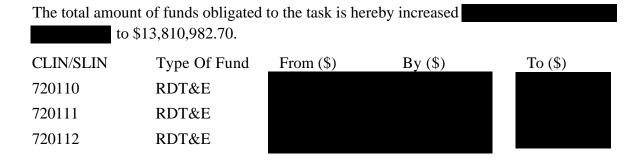

The Line of Accounting information is hereby changed as follows:

The total amount of funds obligated to the task is hereby increased to \$2,030,991.47.

CLIN/SLIN Type Of Fund From (\$) By (\$) To (\$)

600303 WCF